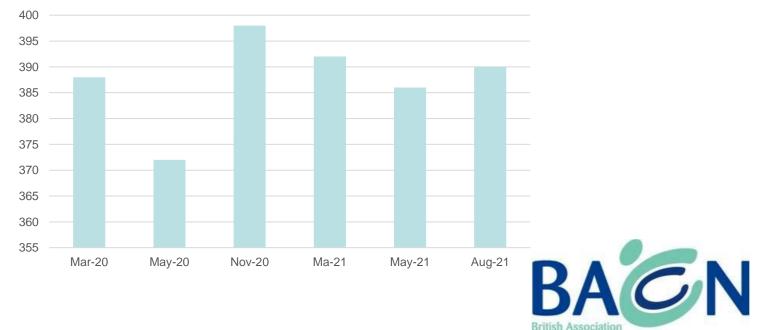

# **Membership numbers**

| Date                             | Mar -20 | May-20 | Nov-20 | Ma-21 | May-21 | Aug-21 |
|----------------------------------|---------|--------|--------|-------|--------|--------|
| Southern<br>Region<br>Membership | 388     | 372    | 398    | 392   | 386    | 390    |

Southern Region Membership

of Critical Care Nurses