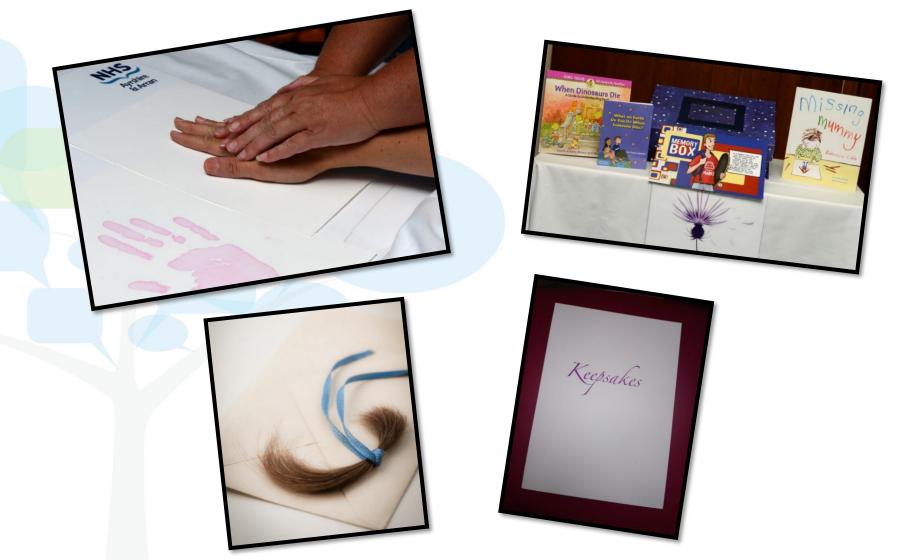

#### Patient details Nurse assessment & plan Print Name ...... Has medical care plan been completed? If not, please discuss with team Family Support and Communication Name of NOK . . Telephone number. Patient/ Family aware of diagnosis and care plan Yes/ No o Make sure family are comfortable and have access to a guiet area for rest NTENSIVE CARE o Make family aware of ICU / hospital facilities o Ask family if they wish to be involved in any aspect of personal care o Consider patient's own personal nightwear o Offer help if needed for family to be close to loved one, e.g. resting in bed o Address patient / family religious and spiritual needs Are there any special requests for today? (e.g. music, visitors) o If appropriate, ask preferred place of death o Create a calm and peaceful environment: side room if available; consider lighting / noise levels / personal music o Clear bed space of unnecessary equipment o Offer signposting to additional support services When time appropriate o Ask if they would like hand prints or locks of hair o Ask family if they wish to be involved in care after death

## Keepsakes

| Care After Death                                                         |        |       |          |               |          |
|--------------------------------------------------------------------------|--------|-------|----------|---------------|----------|
| Care After Death                                                         |        |       |          |               |          |
| Multidisciplinary Checkilist                                             |        |       |          |               |          |
|                                                                          |        |       |          |               |          |
|                                                                          | Yes    | N/A   | Comments | Date          | Initi    |
| Sensitive management of belongings                                       |        |       |          |               |          |
| Last offices carried out                                                 |        |       |          |               |          |
| Infection control sheet completed<br>(Accompanies body to mortuary)      |        |       |          |               |          |
| Patient's belongings placed in a cream<br>bag and returned to family     |        |       |          |               |          |
| Record jewellery worn by patient in<br>notes and infection control sheet |        |       |          |               |          |
| Keepsakes offered e.g. handprints                                        |        |       |          |               |          |
| Communication of Death                                                   |        |       |          |               |          |
| Inform GP (DeNS)                                                         |        |       |          |               |          |
| Referring specialty informed                                             |        |       |          |               |          |
| MCCD completed                                                           |        |       |          |               |          |
| MCCD given to family                                                     |        |       |          |               |          |
| Family aware of follow up                                                |        |       |          |               |          |
| arrangements and contact details Outstanding MCCD highlighted in         |        |       |          |               | $\vdash$ |
| safety brief until collection                                            |        |       |          |               |          |
| Booklets given to family                                                 |        |       |          |               |          |
| When Someone Has died                                                    |        |       |          |               | 1        |
| ICU Bereavement Leaflet                                                  |        |       |          |               |          |
| Other                                                                    |        |       |          |               |          |
| Place Death certificate in folder with the                               | se boo | klets |          |               |          |
| End of Life Diary completed with<br>confirmed NOK name and address for   |        |       |          |               |          |
| questionnaire                                                            |        |       |          |               |          |
| Discharge from Ward Watcher                                              |        |       |          |               |          |
|                                                                          |        |       |          | $\overline{}$ | _        |