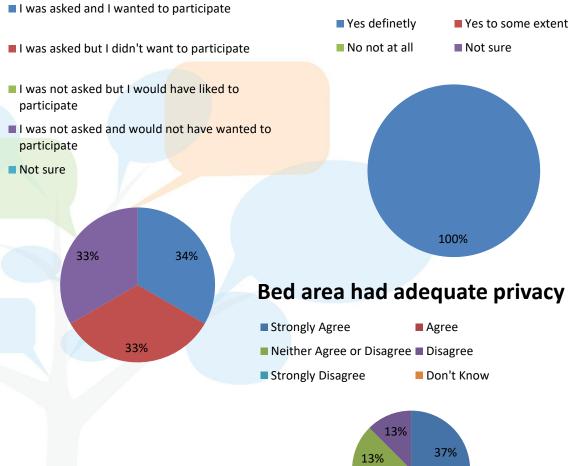

#### Were you asked to be involved in care

## Were you given enough support

37%

## Were their emotional and spiritual needs met

■ Neither agree or Disagree

#### Disagree

■ Strongly Disagree

#### ■ Does Not Apply

■ Not Sure

Families have said...

So grateful for the time care and compassion shown to my father

Nurse was truly outstanding not only caring for my mum but the whole family

I will not forget the inspirational care and kindness shown to him to the last