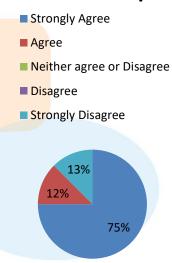

#### Ayrshire Treated with Dignity Ayrshire Arran and Respect

#### **Enough Time to ask Questions**

#### Were you asked to be involved in care

## Were you given enough support

37%

## Were their emotional and spiritual needs met

■ Neither agree or Disagree

#### Disagree

■ Strongly Disagree

#### ■ Does Not Apply

■ Not Sure

Families have said...

So grateful for the time care and compassion shown to my father

Nurse was truly outstanding not only caring for my mum but the whole family

I will not forget the inspirational care and kindness shown to him to the last