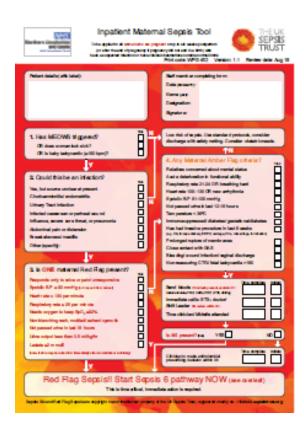

# Screening tools to aid recognition-SIRS out

#### • SIRS

- Temp below 36.0C or above 38.3C
- Heart rate over 90 beats per minute
- Respiratory rate over 20 breaths per minute
- Acute confusion, delirium, reduced consciousness
- White cell count below 4.0 or over 12.0
- Glucose over 7.7 (in non-diabetic patients)
- Red(High) & Amber(moderate) flags .

### Obstetric EWS

| Physiological                     | Score |        |           |                     |                    |                    |                  |
|-----------------------------------|-------|--------|-----------|---------------------|--------------------|--------------------|------------------|
| parameter                         | 3     | 2      | 1         | 0                   | 1                  | 2                  | 3                |
| Respiration rate<br>(per minute)  | ≤8    |        | 9-11      | 12-20               |                    | 21-24              | ≥25              |
| SpO <sub>2</sub> Scale 1 (%)      | ≤91   | 92-93  | 94-95     | ≥96                 |                    |                    |                  |
| SpO <sub>2</sub> Scale 2 (%)      | s83   | 84-85  | 86-87     | 88-92<br>≥93 on air | 93–94 on<br>oxygen | 95–96 on<br>oxygen | ≥97 on<br>oxygen |
| Air or oxygen?                    |       | Oxygen |           | Air                 |                    |                    |                  |
| Systolic blood<br>pressure (mmHg) | ≲90   | 91-100 | 101-110   | 111-219             |                    |                    | ≥220             |
| Pulse (per minute)                | ≤40   |        | 41-50     | 51-90               | 91-110             | 111-130            | ≥131             |
| Consciousness                     |       |        |           | Alert               |                    |                    | CVPU             |
| Temperature ("C)                  | ≤35.0 |        | 35.1-36.0 | 36.1-38.0           | 38.1-39.0          | ≥39.1              |                  |