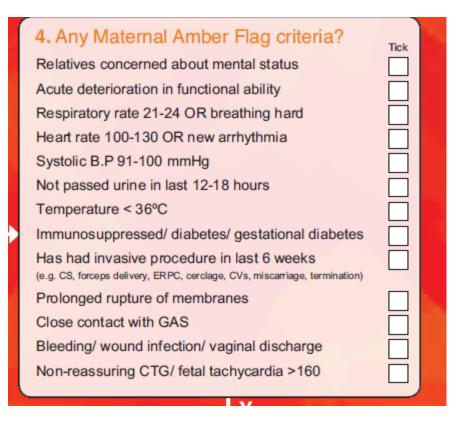

|                                                                                       | and the party of the second state of the second state of |



## **RED Flags**





## **AMBER Flags**





### Sepsis Six



THE SEPSIS SIX

| 1. Administer oxygen       Time complete         Aim to keep saturations > 94%       Initials         2. Take blood cultures       Initials         At least a peripheral set. Consider e.g. urine, sputum, vaginal swabs, breast milk culture, throat swabs       Time complete         Think source control & timing of delivery of baby-start CTG!       Initials         3. Give IV antibiotics       Time complete         According to Trust protocol       Initials         Consider allergies prior to administration       Initials |                                 |
|------------------------------------------------------------------------------------------------------------------------------------------------------------------------------------------------------