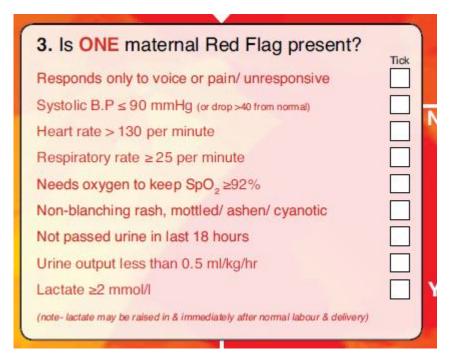

|                                                                                       | and the party of the second state of the second state of |



## **RED Flags**





## **AMBER Flags**





### Sepsis Six



THE SEPSIS SIX

| 1. Administer oxygen       Time complete         Aim to keep saturations > 94%       Initials         2. Take blood cultures       Initials         At least a peripheral set. Consider e.g. urine, sputum, vaginal swabs, breast milk culture, throat swabs       Time complete         Think source control & timing of delivery of baby-start CTG!       Initials         3. Give IV antibiotics       Time complete         According to Trust protocol       Initials         Consider allergies prior to administration       Initials |                                 |
|------------------------------------------------------------------------------------------------------------------------------------------------------------------------------